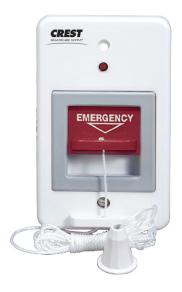

## **Emergency Pullcord Station, Crest Replacement for Dukane®**

9A-1405AC

## **Technical Specifications**

**Plate Size:** 4.5" x 2.75" (1 Gang)

Compatible with Dukane 2000, 2010, 2020 and Vis-O-Matic.

Non-Compatible with ProCare 2000