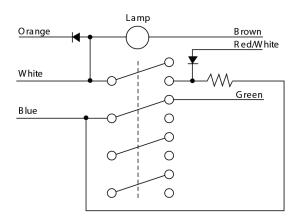

## **Electrical Schematic**

## **Function Table**

| Dukane® Original Wire Colors | Crest Replacement Wire Colors |
|------------------------------|-------------------------------|
| Red                          | Brown                         |
| Blue/Yellow                  | Orange                        |
| Violet/Yellow                | Green                         |
| Black                        | Blue                          |
| White                        | White                         |
| Yellow                       | Red/White                     |